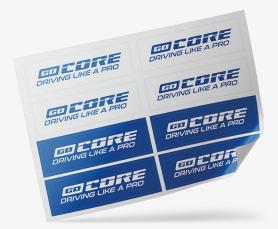

#### STICKERS WITH LOGO

goCORE-branded stickers with the logo can be designed in two ways:

- White base with blue text: goCORE logo and slogan
- Blue base with white text: goCORE logo and slogan

We recommend choosing special stickers designed for laptops and notebooks.

Shapes, colours, and materials can be adjusted to suit your needs.