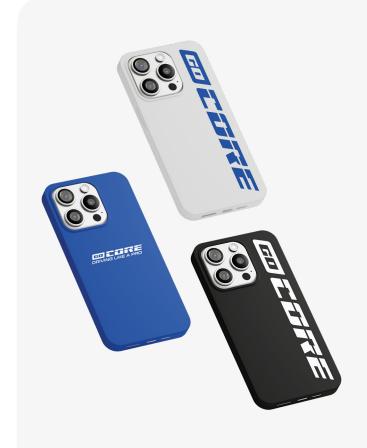

#### **IPHONE CASE**

goCORE-branded iPhone cases can be designed in three ways:

- White base with blue text
- Blue base with white text
- Black base with white text

We recommend choosing iPhone cases with a matte finish.

Sizes, colours, and materials can be adjusted to suit your needs.