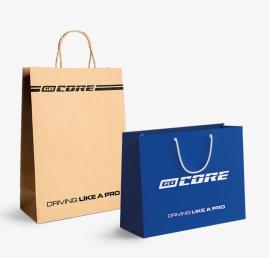

#### BAG

goCORE-branded bags can be designed in two ways:

- Blue base with white text
- Kraft paper base with black text

We recommend choosing sturdy paper for the bags.