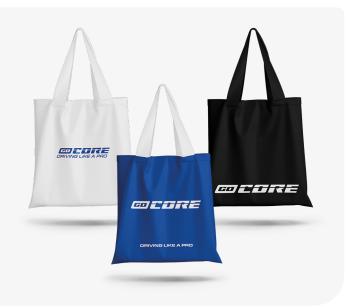

#### BAG

goCORE-branded bags can be designed in two ways:

- Blue base with white text
- Kraft paper base with black text

We recommend choosing sturdy paper for the bags.