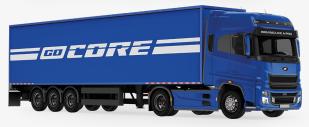

### MINIATURE goCORE TRUCKS

goCORE-branded miniature trucks can be designed in two ways:

- White base with blue text
- Blue base with white text

We recommend choosing miniature trucks made from plastic and metal.