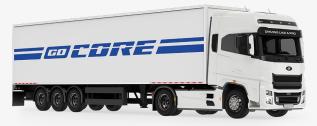

### MINIATURE goCORE TRUCKS

goCORE-branded miniature trucks can be designed in two ways:

- White base with blue text
- Blue base with white text

We recommend choosing miniature trucks made from plastic and metal.