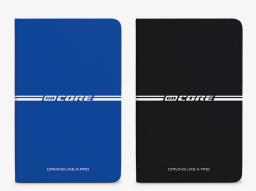

#### NOTEBOOK

goCORE-branded notebooks can be designed in two ways:

- Notebook with vertical elastic band: available in blue or white
- Notebook with horizontal design: available in blue or black

We recommend choosing a softcover notebook with a white vertical elastic band and lined pages.