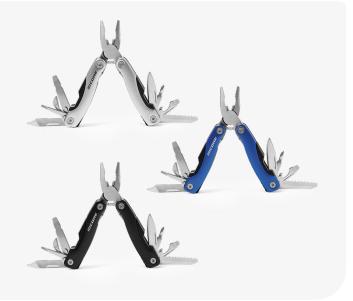

#### **MULTI-TOOL**

goCORE-branded multi-tools can be designed in three ways:

- Silver base with black text
- Blue base with white text
- Black base with white text

We recommend choosing multitools made from steel.

Sizes, colours, and materials can be adjusted to suit your needs.