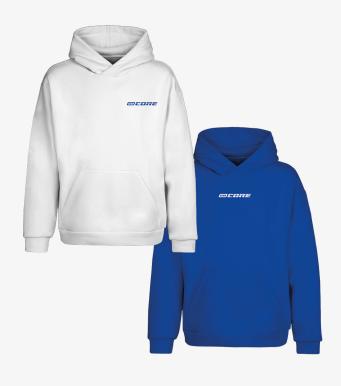

#### HOODIE (SUMMER/WINTER)

goCORE-branded hoodies can be designed in two ways:

- White base with blue text
- Blue base with white text

We recommend choosing a hoodie suitable for the season, preferably cotton material for summer and an additional fleece lining for winter.