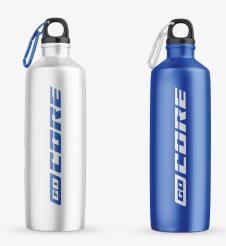

#### **WATER BOTTLE**

goCORE-branded water bottles can be designed in two ways:

- White base with blue text and carabiner
- Blue base with white text and carabiner

We recommend choosing bottles made with an aluminium casing and featuring a functional carabiner.