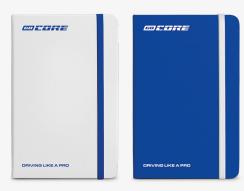

#### NOTEBOOK

goCORE-branded notebooks can be designed in two ways:

- Notebook with vertical elastic band: available in blue or white
- Notebook with horizontal design: available in blue or black

We recommend choosing a softcover notebook with a white vertical elastic band and lined pages.