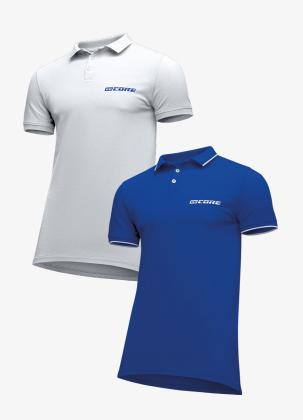

#### **POLO SHIRT**

goCORE-branded polo shirts can be designed in two ways:

- White base with blue text
- Blue base with white text

We recommend choosing demi-season polo shirts made from cotton fabric with 2 buttons.