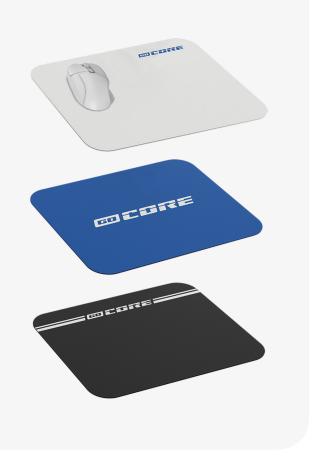

#### **MINI MOUSE PAD**

goCORE-branded mini mouse pads can be designed in three ways:

- White base with a blue goCORE logo
- Blue base with a white goCORE logo
- Black base with a white goCORE logo

We recommend choosing a mini mouse pad made from rubber for long-lasting durability.

Sizes, colours and materials can be adjusted to suit your needs.

#### **MAXI MOUSE PAD**

goCORE-branded maxi mouse pads can be designed in three ways:

- White base with a blue goCORE logo
- Blue base with a white goCORE logo
- Black base with a white goCORE logo

We recommend choosing a maxi mouse pad made from rubber for long-lasting durability.