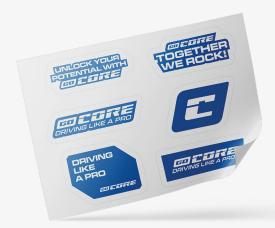

#### STICKERS WITH LOGO

goCORE-branded stickers with the logo can be designed in two ways:

- White base with blue text: goCORE logo and slogan
- Blue base with white text: goCORE logo and slogan

We recommend choosing special stickers designed for laptops and notebooks.

#### **CREATIVE STICKERS**

goCORE-branded creative stickers can be designed with a blue base and white printed text.

We recommend choosing special stickers designed for laptops and notebooks.

#### STICKERS FOR CAR

goCORE-branded stickers for cars can be designed in two ways:

- White base with blue text
- Blue base with white text

We recommend choosing reflective waterproof stickers for your car.

#### STICKERS WITH goCORE TOP CAR PARTS

goCORE-branded stickers with car parts can be designed in two ways:

- White base with white text
- Blue base with white text

We recommend choosing waterproof stickers specially designed for laptops and notebooks.