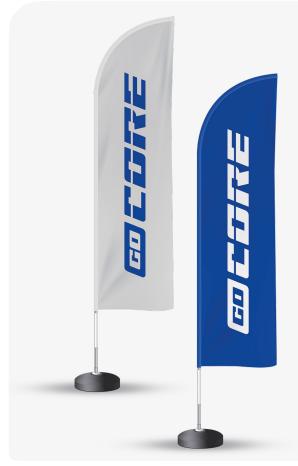

#### **FEATHER FLAG**

goCORE-branded feather flags can be designed in two ways:

- White base with blue text
- Blue base with white text

We recommend choosing flags made from polyester and nylon for outdoor use.