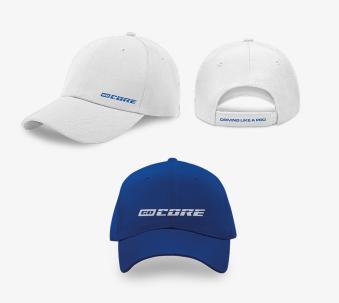

#### **BASEBALL CAP**

goCORE-branded baseball caps can be designed in two ways:

- White base with blue embroidered text
- Blue base with white vinyl printed text

We recommend choosing cotton fabric and a hook-and-loop fastener.

Sizes, colours, and materials can be adjusted to suit your needs.