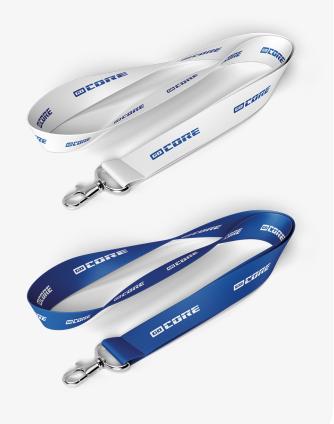

#### LANYARD

goCORE-branded lanyards can be designed in two ways:

- White base with blue text
- Blue base with white text

We recommend incorporating silver-coloured metal elements, such as hooks.

Shapes and colours can be adjusted to suit your needs.