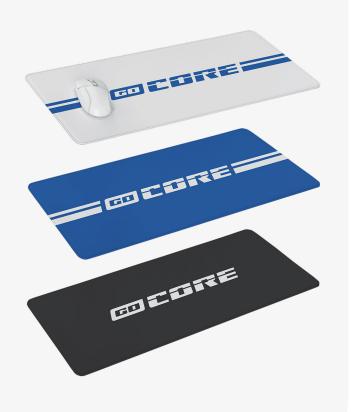

#### **MAXI MOUSE PAD**

goCORE-branded maxi mouse pads can be designed in three ways:

- White base with a blue goCORE logo
- Blue base with a white goCORE logo
- Black base with a white goCORE logo

We recommend choosing a maxi mouse pad made from rubber for long-lasting durability.