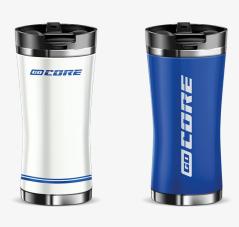

#### **TRAVEL MUG**

goCORE-branded travel mugs can be designed in two ways:

- White base with blue text
- Blue base with white text

We recommend choosing travel mugs made from stainless steel with a spill-proof lid.

Sizes, colours and materials can be adjusted to suit your needs.