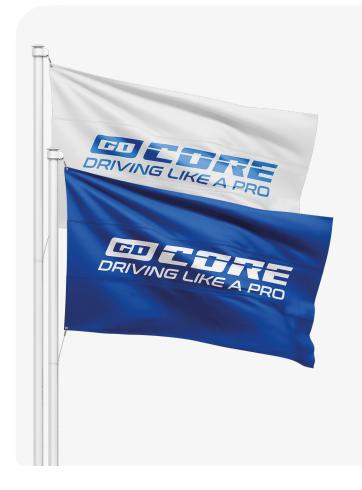

#### **FLAG**

goCORE-branded flags can be designed in two ways:

- White base with blue text
- Blue base with white text

We recommend choosing flags made from polyester and nylon for outdoor use.

Sizes, colours and materials can be adjusted to suit your needs.