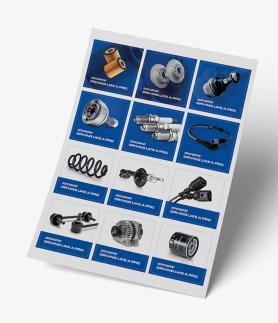

#### STICKERS WITH goCORE TOP CAR PARTS

goCORE-branded stickers with car parts can be designed in two ways:

- White base with white text
- Blue base with white text

We recommend choosing waterproof stickers specially designed for laptops and notebooks.

Shapes and colours can be adjusted to suit your needs.