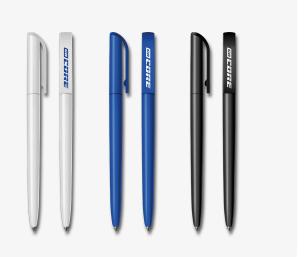

#### PEN

goCORE-branded pens can be designed in three ways:

- White base with blue text
- Blue base with white text
- Black base with white text

We recommend choosing a metal pen with a blue refill.

Colours and materials can be adjusted to suit your needs.