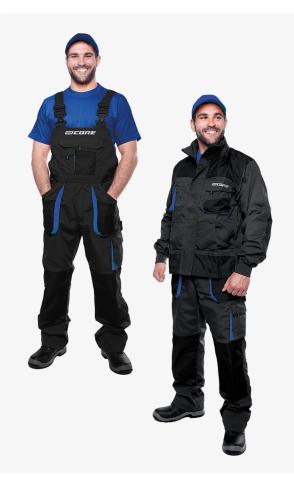

#### **MECHANIC UNIFORM**

goCORE-branded mechanic uniforms can be designed with a black base and white printed text.

We recommend a mechanic uniform made from a polyester-cotton blend for extra durability.

Sizes, colours, and materials can be adjusted to suit your needs.