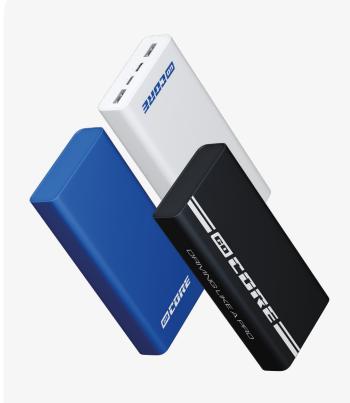

#### **POWER BANK**

goCORE-branded power banks can be designed in two ways:

- With goCORE logo: available in white, blue, or black
- With goCORE logo and slogan: available in white, blue, or black

We recommend choosing a power bank with a metal casing and a battery capacity of 10,000 mAh.