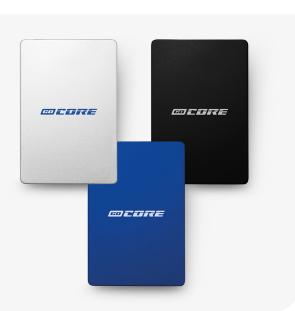

#### **IPHONE CASE**

goCORE-branded iPhone cases can be designed in three ways:

- White base with blue text
- Blue base with white text
- Black base with white text

We recommend choosing iPhone cases with a matte finish.