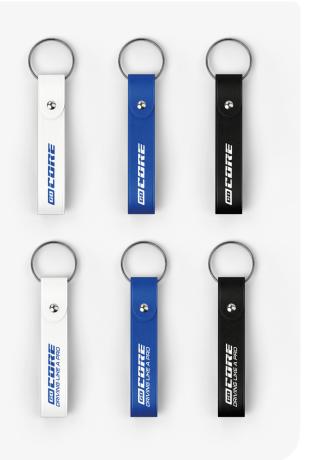

#### STRAP KEYCHAIN

goCORE-branded strap keychains can be designed in three ways:

- White base with blue text
- Blue base with white text
- Black base with white text

We recommend incorporating silver-coloured metal elements, such as rings and buttons.

Shapes and colours can be adjusted to suit your needs.