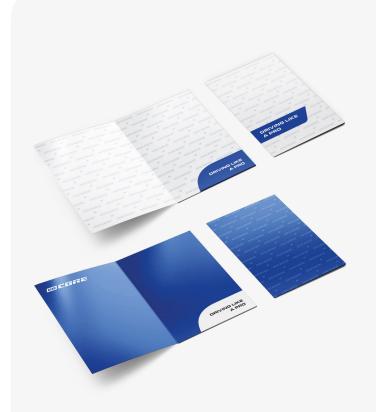

#### **FOLDER**

goCORE-branded folders can be designed in two ways:

- White base with blue text
- Blue base with white text

We recommend choosing sturdy paper for the folder.

Colours and materials can be adjusted to suit your needs.