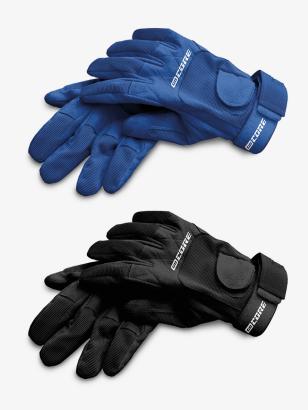

#### **WORK GLOVES**

goCORE-branded work gloves can be designed in two ways:

- Blue base with white text
- Black base with white text

We recommend choosing work gloves made from waterproof fleece and latex, featuring non-slip silicone palms.