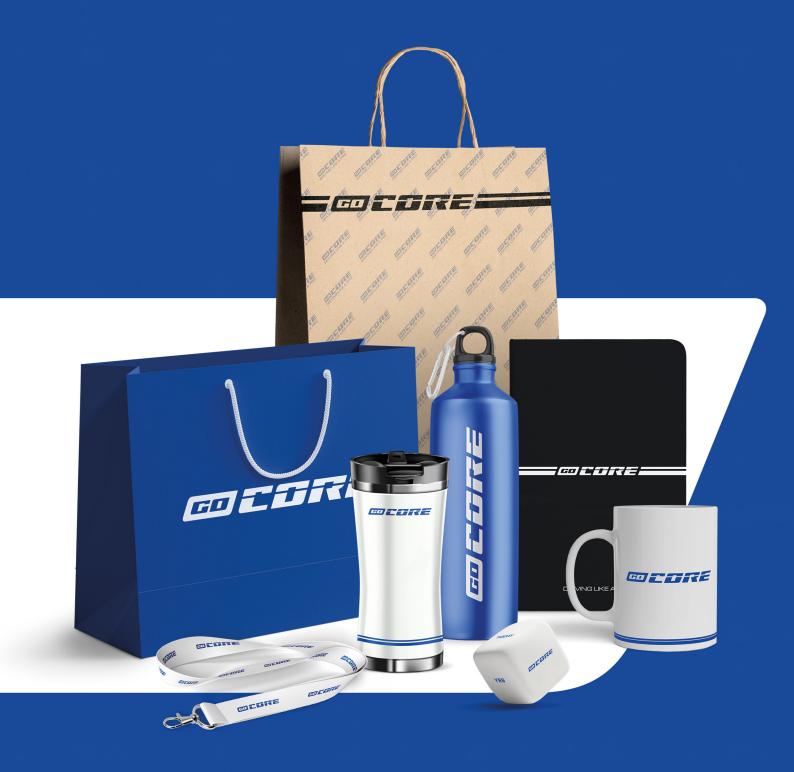

#### BAG

goCORE-branded bags can be designed in two ways:

- Blue base with white text
- Kraft paper base with black text

We recommend choosing sturdy paper for the bags.

#### **TRAVEL MUG**

goCORE-branded travel mugs can be designed in two ways:

- White base with blue text
- Blue base with white text

We recommend choosing travel mugs made from stainless steel with a spill-proof lid.

#### **WATER BOTTLE**

goCORE-branded water bottles can be designed in two ways:

- White base with blue text and carabiner
- Blue base with white text and carabiner

We recommend choosing bottles made with an aluminium casing and featuring a functional carabiner.