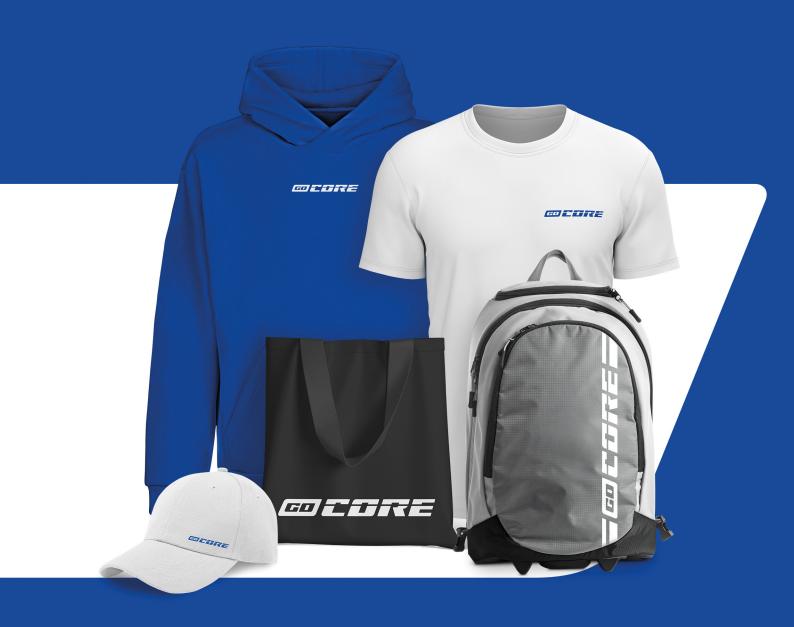

#### **BASEBALL CAP**

goCORE-branded baseball caps can be designed in two ways:

- White base with blue embroidered text
- Blue base with white vinyl printed text

We recommend choosing cotton fabric and a hook-and-loop fastener.

#### HOODIE (SUMMER/WINTER)

goCORE-branded hoodies can be designed in two ways:

- White base with blue text
- Blue base with white text

We recommend choosing a hoodie suitable for the season, preferably cotton material for summer and an additional fleece lining for winter.

#### **TOTE BAG**

goCORE-branded tote bags can be designed in three ways:

- White base with blue printed text
- Blue base with white printed text
- Black base with white printed text

We recommend choosing a cotton bag with long handles.

#### **SPORTS BACKPACK**

goCORE-branded sports backpacks can be designed in three ways:

- White base with blue printed text
- Grey base with white printed text
- Black base with white printed text

We recommend choosing a sports backpack made from waterproof material.