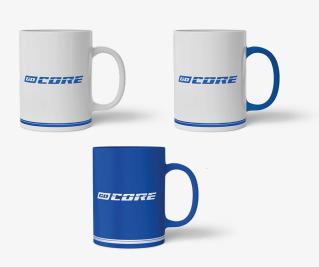

#### **CERAMIC MUG**

goCORE-branded ceramic mugs can be designed in three ways:

- White base with blue text
- White base with blue text and a blue handle
- Blue base with white text

We recommend choosing durable ceramic mugs with a glossy finish.

Sizes, colours, and materials can be adjusted to suit your needs.