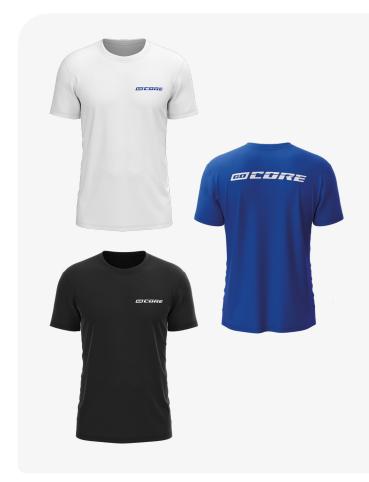

#### T-SHIRT

goCORE-branded t-shirts can be designed in two ways:

- White base with blue text
- Blue or black base with white text

We recommend selecting demi-season t-shirts made from cotton fabric.

Sizes, colours, and materials can be adjusted to suit your needs.