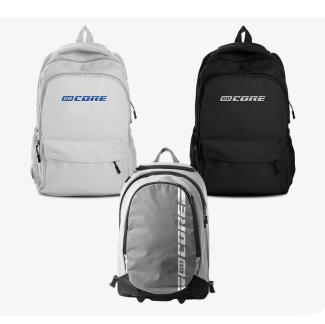

#### **SPORTS BACKPACK**

goCORE-branded sports backpacks can be designed in three ways:

- White base with blue printed text
- Grey base with white printed text
- Black base with white printed text

We recommend choosing a sports backpack made from waterproof material.

Sizes, colours, and materials can be adjusted to suit your needs.

#### **LAPTOP BACKPACK**

goCORE-branded laptop backpacks can be designed in two ways:

- Grey base with blue printed text
- Black base with white printed text

We recommend choosing a laptop backpack made from waterproof material with multiple functional pockets.