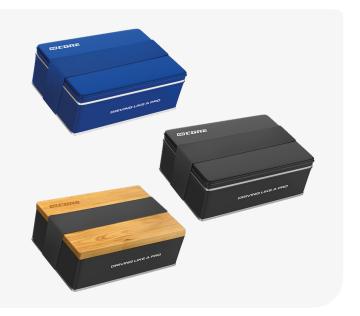

#### **LUNCH BOX**

goCORE-branded lunch boxes can be designed in three ways:

- Blue base with white text
- Black base with white text
- Black base with eco lid and text

We recommend choosing lunch boxes with an elastic band for secure fastening.

Sizes, colours, and materials can be adjusted to suit your needs.