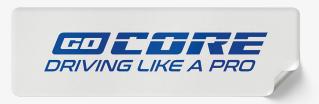

#### STICKERS WITH LOGO

goCORE-branded stickers with the logo can be designed in two ways:

- White base with blue text: goCORE logo and slogan
- Blue base with white text: goCORE logo and slogan

We recommend choosing special stickers designed for laptops and notebooks.

#### **CREATIVE STICKERS**

goCORE-branded creative stickers can be designed with a blue base and white printed text.

We recommend choosing special stickers designed for laptops and notebooks.