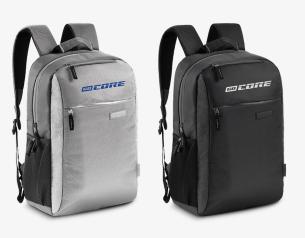

#### **LAPTOP BACKPACK**

goCORE-branded laptop backpacks can be designed in two ways:

- Grey base with blue printed text
- Black base with white printed text

We recommend choosing a laptop backpack made from waterproof material with multiple functional pockets.